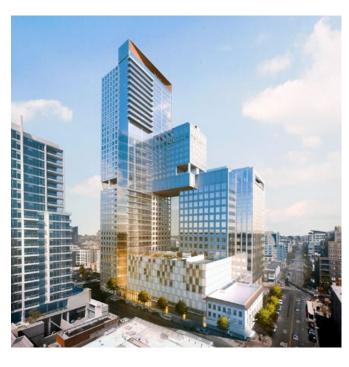

## 7th & Market

San Diego, California

#### A landmark destination combining residential, retail, hotel, office and public open space

The design of 7th & Market prioritizes outdoor amenity spaces and premium views into Petco Park, the surrounding downtown areas, the San Diego Bay, and the Pacific Ocean.

7th & Market will be a landmark vertically integrated mixed-use development serving all types of residents looking for luxury, market-rate or affordable units, as well as visitors and businesses. The lobby and the entire base of the tower has been strategically designed to maximize transparency and porosity, and the result is a seamless public-right-of-way experience.

7th & Market is fully entitled and is anticipated to start construction in 2021.