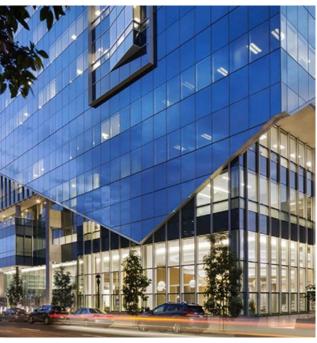

#### DiamondView Tower

San Diego, California

#### **PROJECT HIGHLIGHTS**

- 325,000 SF
- 4,000 SF Ultimate Skybox
- On-Site Retail
- Located in Downtown San Diego, East Village
- LEED-Silver
- Hall of Fame Style Lobby Interior
- 2-Story Lobby Extending Out to "Park on the Park"
- 2007 Downtown SD Partnership Alonzo Award Winner
- 2007 Associated General Contractors "Build San Diego" Merit Award
- Best of 2007 Award from California Construction
- 2007 Excellence in Construction Award from the Associated Builders and Contractors

### Modern, state-of-the-art office by day, Petco Park extension by night

Sitting just beyond Petco Park's right field fence, DiamondView Tower offers tenants a spectacular bird's eye view of game day action.

The distinctive, Class A office tower has become Downtown's most desired office address and one of the most exciting places for event planners, and neighborhood residents with "The Ultimate Skybox" event space.

Add to this excellent parking, access to local and regional transportation, and walking proximity to San Diego's amenities including the Gaslamp Quarter, DiamondView Tower has created a one of a kind experience that makes it the most sought after office address.