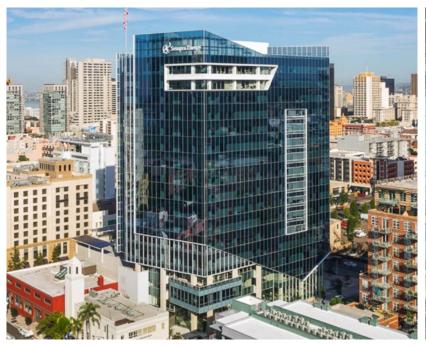

## Sempra Energy

San Diego, California

#### **PROJECT HIGHLIGHTS**

- 330,000 SF | 16 Stories
- Located in Downtown San Diego 8th Ave & Island Ave
- 486 Parking Spaces above and below ground
- LEED-Gold Certified
- Raised Floors, Demountable Walls, Indoor-Outdoor Event Space, a High Floor Plate-to-Core Ratio and Multiple View Portals
- Green Plant Wall
- 3 South Facing Balconies
- 2015 Downtown SD Partnership Alonzo Award Winner

# Maximizing views, natural light and access to San Diego's best destinations

Cisterra developed a new world class corporate headquarters for Sempra Energy. The design of the project was greatly influenced by the historical buildings on site and the desire to maximize views into Petco Park and the surrounding downtown areas along with panoramic water views. Floor-to-ceiling glass walls, looking out to beautifully landscaped plazas, containing a "green" plant living wall, and a serene water feature activate the building's expansive lobby.

The lobby and entire base of the tower was designed with large expanses of glass to create transparency and porosity so the lobby and the public right-of-way are seamlessly connected. The buildings location offers its tenants the best in entertainment, dining and amenities that San Diego has to offer.