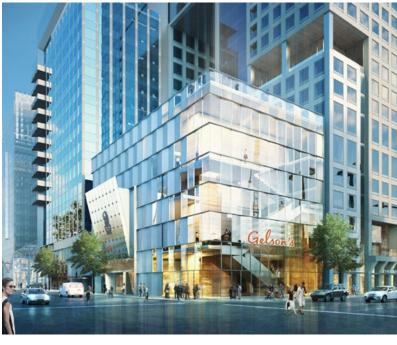

#### **PROJECT HIGHLIGHTS**

- 172 Room Ritz Carlton Hotel
  First five-star hotel in Downtown SD
- 59 Ritz Residences
- 150,000 SF Class-A Office
- 23,000 SF Specialty Grocer (Gelson's)
- 159 Apartment Units 34 Affordable Units
- 6,000 SF Public Open Space
- Located in Downtown San Diego 7th Ave & Market St
- Signature Rooftop Restaurant
- Over 50,000 SF of Outdoor Plazas and Roof Deck Amenity Spaces

#### A landmark destination combining residential, retail, hotel, office and public open space

The design of 7th & Market prioritizes outdoor amenity spaces and premium views into Petco Park, the surrounding downtown areas, the San Diego Bay, and the Pacific Ocean.

7th & Market will be a landmark vertically integrated mixed-use development serving all types of residents looking for luxury, market-rate or affordable units, as well as visitors and businesses. The lobby and the entire base of the tower has been strategically designed to maximize transparency and porosity, and the result is a seamless public-right-of-way experience.