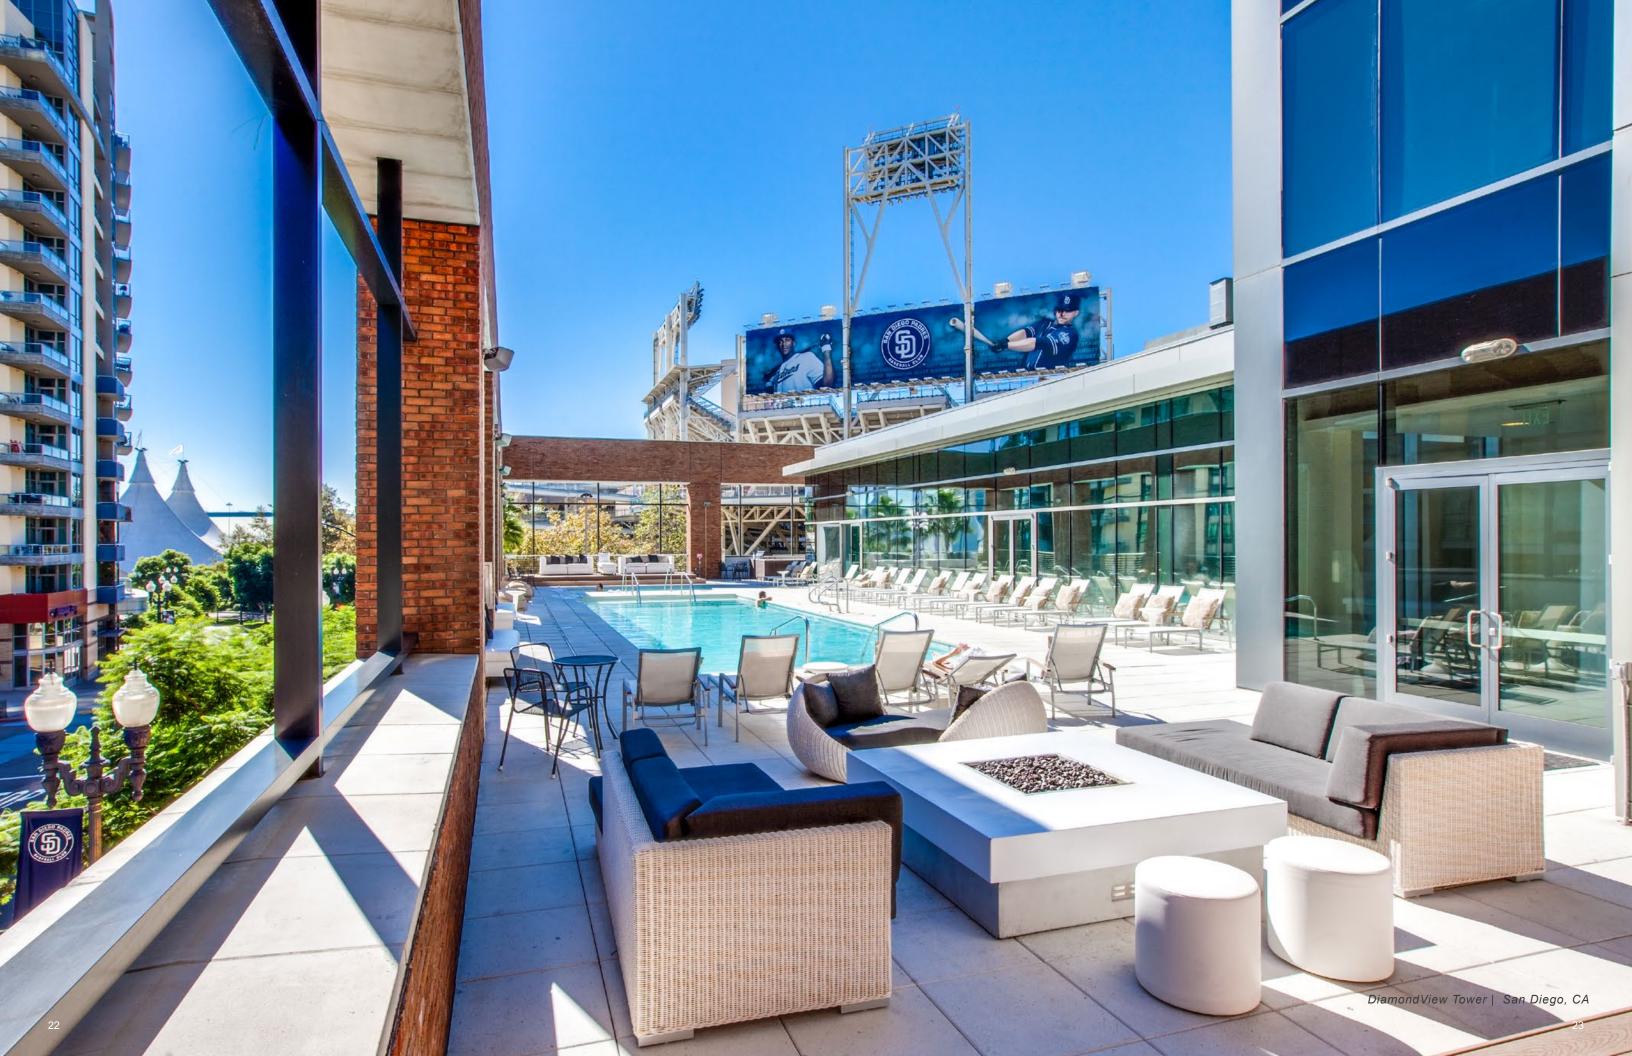

#### DiamondView Tower

San Diego, California

#### **PROJECT HIGHLIGHTS**

- 325,000 SF
- 4,000 SF Ultimate Skybox
- On-Site Retail
- Located in Downtown San Diego, East Village
- LEED-Silver
- Hall of Fame Style Lobby Interior
- 2-Story Lobby Extending Out to "Park on the Park"
- 2007 Downtown SD Partnership Alonzo Award Winner
- 2007 Associated General Contractors "Build San Diego" Merit Award
- Best of 2007 Award from California Construction
- 2007 Excellence in Construction Award from the Associated Builders and Contractors

### Modern, state-of-the-art office by day, Petco Park extension by night

Sitting just beyond Petco Park's right field fence, DiamondView Tower offers tenants a spectacular bird's eye view of game day action.

The distinctive, Class A office tower has become Downtown's most desired office address and one of the most exciting places for event planners, and neighborhood residents with "The Ultimate Skybox" event space.

Add to this excellent parking, access to local and regional transportation, and walking proximity to San Diego's amenities including the Gaslamp Quarter, DiamondView Tower has created a one of a kind experience that makes it the most sought after office address.