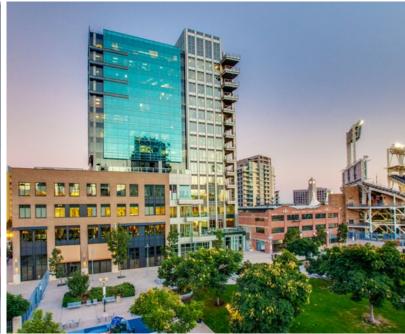

## Sempra Energy

San Diego, California

#### **PROJECT HIGHLIGHTS**

- 330,000 SF | 16 Stories
- Located in Downtown San Diego 8th Ave & Island Ave
- 486 Parking Spaces above and below ground
- LEED-Gold Certified
- Raised Floors, Demountable Walls, Indoor-Outdoor Event Space, a High Floor Plate-to-Core Ratio and Multiple View Portals
- Green Plant Wall
- 3 South Facing Balconies
- 2015 Downtown SD Partnership Alonzo Award Winner

# Maximizing views, natural light and access to San Diego's best destinations

Cisterra developed a new world class corporate headquarters for Sempra Energy. The design of the project was greatly influenced by the historical buildings on site and the desire to maximize views into Petco Park and the surrounding downtown areas along with panoramic water views. Floor-to-ceiling glass walls, looking out to beautifully landscaped plazas, containing a "green" plant living wall, and a serene water feature activate the building's expansive lobby.

The lobby and entire base of the tower was designed with large expanses of glass to create transparency and porosity so the lobby and the public right-of-way are seamlessly connected. The buildings location offers its tenants the best in entertainment, dining and amenities that San Diego has to offer.