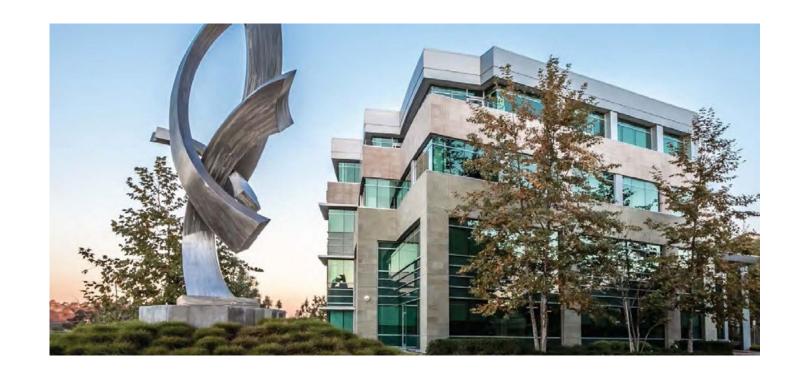

## Gateway at Torrey Hills

San Diego, California

#### **PROJECT HIGHLIGHTS**

- 200,000 SF
- Located in Torrey Hills, San Diego
- LEED-Silver
- Fully-Equipped Fitness Center, Multiple Patios & Gathering Areas
- Waterfall Water Feature, Lush Landscaping
- Features 30-foot Stainless Steel Sculpture titled "Dancing in the Sun", Commissioned by Colorado Metal Sculptor Kevin Robb

# Positioned for maximum visibility & a prestigious work environment

Gateway at Torrey Hills is a two-building Class A office project strategically located on an ocean-view site fronting Interstate 5 in prestigious Del Mar. The 200,000-square-foot project features a graceful "stepping back" design concept with natural stone tile, green glass and metallic aluminum elements arcing along the exterior facades to complement the surrounding hillsides and open space.

Each building has been strategically positioned on the 7.7-acre site to provide maximum freeway visibility and signage and panoramic views of the ocean and Torrey Pines Reserve.