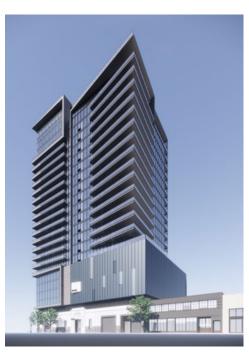

## Cisterra 9G

San Diego, California

#### **PROJECT HIGHLIGHTS**

- 255,000 SF | 22 Stories Mixed-use, Residential & Retail (36,000 SF Urban Target Store)
- Located in Downtown San Diego 9th Ave & G St
- 241 Multi-Family Residences with Luxury-Quality Amenities
- Fitness Center
- Roof Decks & Pool Decks
- Business Center
- Dog Park
- Variety of Social / Event Rooms
- Outdoor Patios, Fire Pits & Lounges

#### For the bold, hip, and creative

Located aptly between Downtown San Diego's most vibrant and storied neighborhoods: Gaslamp and East Village, Cisterra 9G is the next address for San Diegans who favor the bold, hip, and creative.

Luxury is a standard at Cisterra 9G. The 22-story building joins its neighborhood with an urban Target store along with a welcoming Business Center on the ground floor. Residents can enjoy the many social lounges and rooftop decks for their own private experience. 9G is being designed to include amenities such as: a premium fitness center, a game room, a wine tasting room, a dog park, an outdoor theater, plenty of cabanas, a fully amenitized rooftop pool and jacuzzi, and much more.