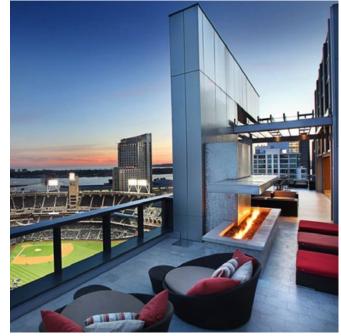

## 7th & Market

San Diego, California

#### **PROJECT HIGHLIGHTS**

- 172 Room Ritz Carlton Hotel
  First five-star hotel in Downtown SD
- 59 Ritz Residences
- 150,000 SF Class-A Office
- 23,000 SF Specialty Grocer (Gelson's)
- 159 Apartment Units 34 Affordable Units
- 6,000 SF Public Open Space
- Located in Downtown San Diego 7th Ave & Market St
- Signature Rooftop Restaurant
- Over 50,000 SF of Outdoor Plazas and Roof Deck Amenity Spaces

#### A landmark destination combining residential, retail, hotel, office and public open space

The design of 7th & Market prioritizes outdoor amenity spaces and premium views into Petco Park, the surrounding downtown areas, the San Diego Bay, and the Pacific Ocean.

7th & Market will be a landmark vertically integrated mixed-use development serving all types of residents looking for luxury, market-rate or affordable units, as well as visitors and businesses. The lobby and the entire base of the tower has been strategically designed to maximize transparency and porosity, and the result is a seamless public-right-of-way experience.

7th & Market is fully entitled and is anticipated to start construction in 2021.