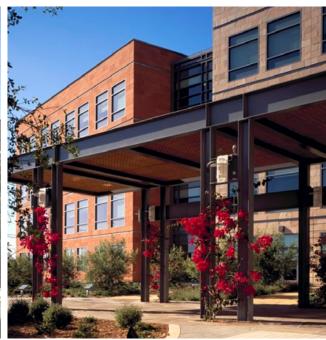

## Gateway at Torrey Hills

San Diego, California

#### **PROJECT HIGHLIGHTS**

- 200,000 SF
- Located in Torrey Hills, San Diego
- LEED-Silver
- Fully-Equipped Fitness Center, Multiple Patios & Gathering Areas
- Waterfall Water Feature, Lush Landscaping
- Features 30-foot Stainless Steel Sculpture titled "Dancing in the Sun", Commissioned by Colorado Metal Sculptor Kevin Robb

# Positioned for maximum visibility & a prestigious work environment

Gateway at Torrey Hills is a two-building Class A office project strategically located on an ocean-view site fronting Interstate 5 in prestigious Del Mar. The 200,000-square-foot project features a graceful "stepping back" design concept with natural stone tile, green glass and metallic aluminum elements arcing along the exterior facades to complement the surrounding hillsides and open space.

Each building has been strategically positioned on the 7.7-acre site to provide maximum freeway visibility and signage and panoramic views of the ocean and Torrey Pines Reserve.