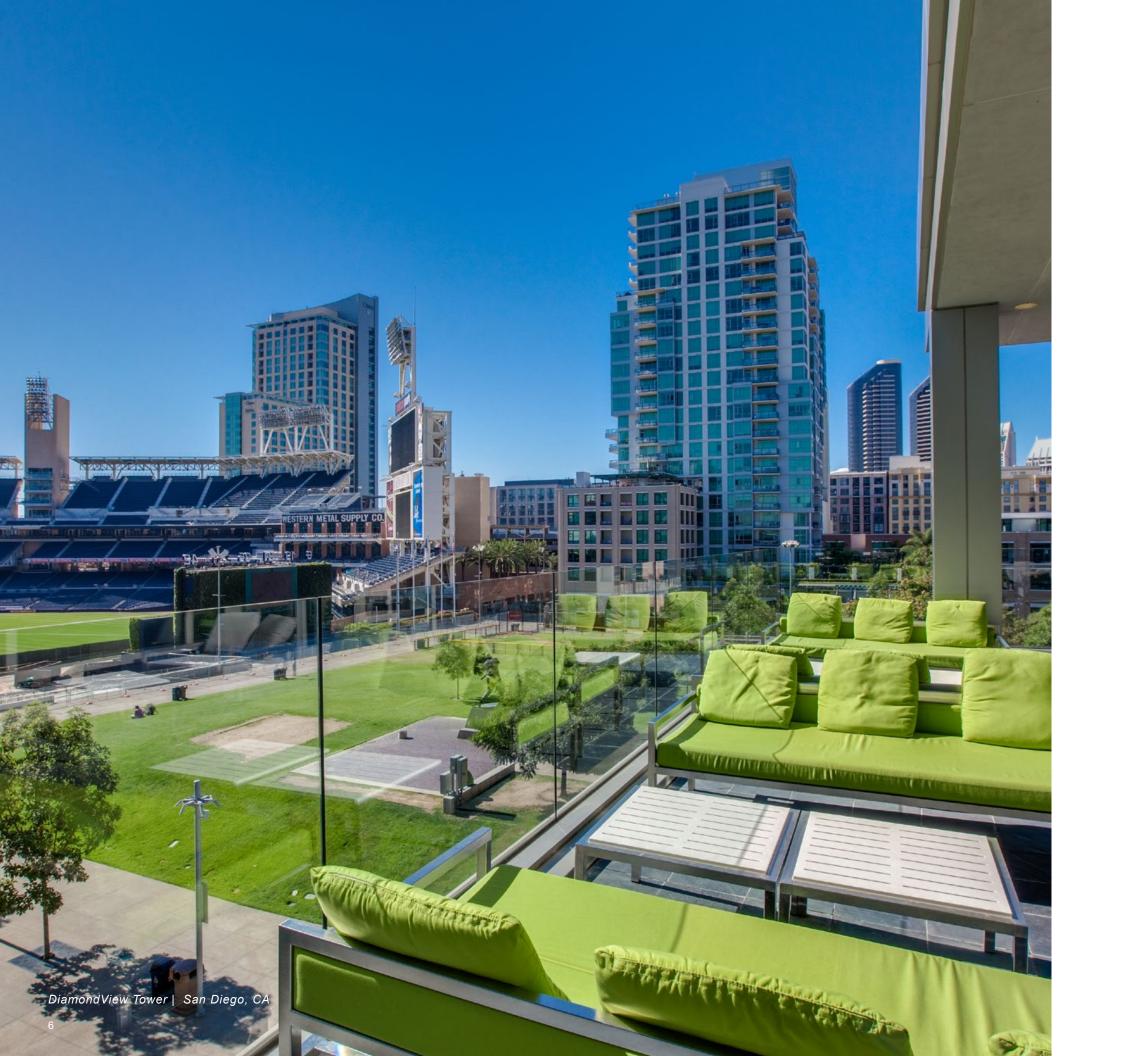

#### DiamondView Tower

San Diego, California

#### **PROJECT HIGHLIGHTS**

- 325,000 SF
- 4,000 SF Ultimate Skybox
- On-Site Retail
- Located in Downtown San Diego, East Village
- LEED-Silver
- Hall of Fame Style Lobby Interior
- 2-Story Lobby Extending Out to "Park on the Park"
- 2007 Downtown SD Partnership Alonzo Award Winner
- 2007 Associated General Contractors "Build San Diego" Merit Award
- Best of 2007 Award from California Construction
- 2007 Excellence in Construction Award from the Associated Builders and Contractors

### Modern, state-of-the-art office by day, Petco Park extension by night

Sitting just beyond Petco Park's right field fence, DiamondView Tower offers tenants a spectacular bird's eye view of game day action.

The distinctive, Class A office tower has become Downtown's most desired office address and one of the most exciting places for event planners, and neighborhood residents with "The Ultimate Skybox" event space.

Add to this excellent parking, access to local and regional transportation, and walking proximity to San Diego's amenities including the Gaslamp Quarter, DiamondView Tower has created a one of a kind experience that makes it the most sought after office address.