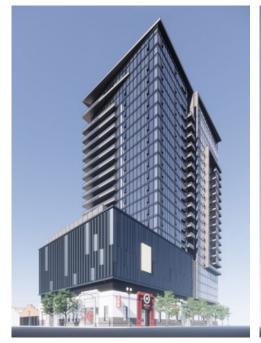

## Cisterra 9G

San Diego, California

#### **PROJECT HIGHLIGHTS**

- 255,000 SF | 22 Stories Mixed-use, Residential & Retail (36,000 SF Urban Target Store)
- Located in Downtown San Diego 9th Ave & G St
- 241 Multi-Family Residences with Luxury-Quality Amenities
- Fitness Center
- Roof Decks & Pool Decks
- Business Center
- Dog Park
- Variety of Social / Event Rooms
- Outdoor Patios, Fire Pits & Lounges

#### For the bold, hip, and creative

Located aptly between Downtown San Diego's most vibrant and storied neighborhoods: Gaslamp and East Village, Cisterra 9G is the next address for San Diegans who favor the bold, hip, and creative.

Luxury is a standard at Cisterra 9G. The 22-story building joins its neighborhood with an urban Target store along with a welcoming Business Center on the ground floor. Residents can enjoy the many social lounges and rooftop decks for their own private experience. 9G is being designed to include amenities such as: a premium fitness center, a game room, a wine tasting room, a dog park, an outdoor theater, plenty of cabanas, a fully amenitized rooftop pool and jacuzzi, and much more.