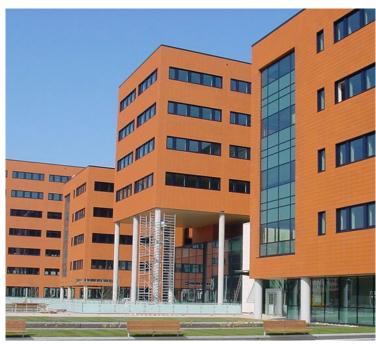

#### Cisco Amsterdam

Amsterdam, Netherlands

#### **PROJECT HIGHLIGHTS**

- 1,100,000 SF
- 7,500 SF Cisco Display Center
- Six Interconnected Buildings Bisected by an 11-Story Connected **Spine Building**
- Located in Amsterdam, Netherlands
- Gourmet Commercial Kitchen
- 600-Seat Dining Facility
- Underground Therman Storage
- Advanced Cooling & Power Systems

#### Cisco's European headquarters — a world leader in IT. network & communications

Cisco's Amsterdam campus functions as Cisco's European headquarters. The campus includes six interconnected buildings bisected by an 11-story connected spine building. The building features flexible ventilation, flexible interiors using demountable partitions and modular based design for mechanical and electrical systems and I interior column-free space to accommodate flexible interior space planning.

A 7,500-square-foot visually stimulating display center showcases Cisco's technical accomplishments and all of the six have an abundance of natural light. The Commons Buildings includes a fully-equipped gourmet commercial kitchen and has a 600-seat dining facility.