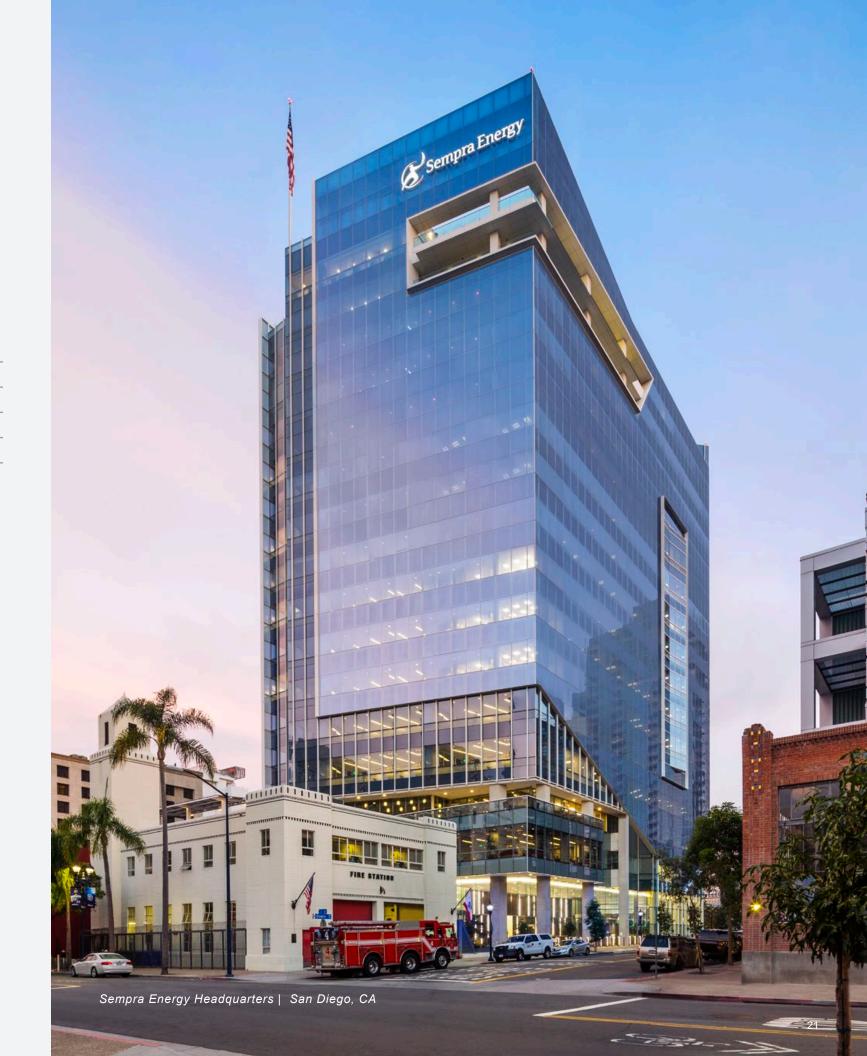

## Sempra Energy

San Diego, California

#### **PROJECT HIGHLIGHTS**

- 330,000 SF | 16 Stories
- Located in Downtown San Diego 8th Ave & Island Ave
- 486 Parking Spaces above and below ground
- LEED-Gold Certified
- Raised Floors, Demountable Walls, Indoor-Outdoor Event Space, a High Floor Plate-to-Core Ratio and Multiple View Portals
- Green Plant Wall
- 3 South Facing Balconies
- 2015 Downtown SD Partnership Alonzo Award Winner

# Maximizing views, natural light and access to San Diego's best destinations

Cisterra developed a new world class corporate headquarters for Sempra Energy. The design of the project was greatly influenced by the historical buildings on site and the desire to maximize views into Petco Park and the surrounding downtown areas along with panoramic water views. Floor-to-ceiling glass walls, looking out to beautifully landscaped plazas, containing a "green" plant living wall, and a serene water feature activate the building's expansive lobby.

The lobby and entire base of the tower was designed with large expanses of glass to create transparency and porosity so the lobby and the public right-of-way are seamlessly connected. The buildings location offers its tenants the best in entertainment, dining and amenities that San Diego has to offer.