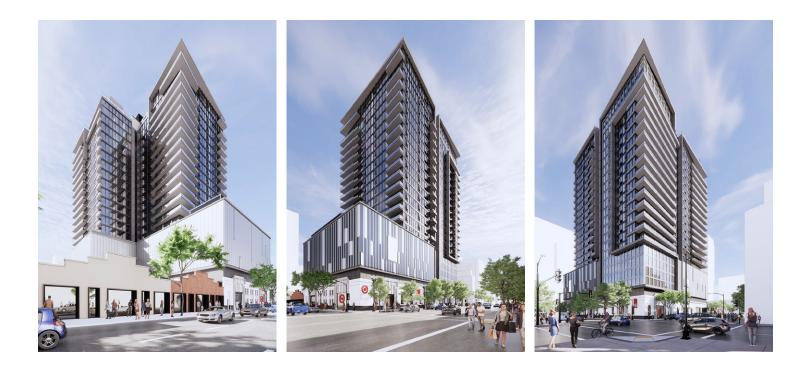

## Radian San Diego, California

## **PROJECT HIGHLIGHTS**

- 255,000 SF | 22 Stories Mixed-use: Residential & Retail (36,000 SF Urban Target Store)
- Located in Downtown San Diego *ofth Ave & G St*
- 241 Multi-Family Residences with Luxury-Quality Amenities
- Fitness Center
- Roof Decks & Pool Decks
- Business Center
- Dog Park
- Variety of Social / Event Rooms
- Outdoor Patios, Fire Pits & Lounges

## For the bold, hip, and creative

Located aptly between San Diego's most vibrant and storied neighborhoods: Downtown and East Village, Radian is the next address for San Diegans who favor the bold, hip, and creative.

Luxury is a standard at Radian. The 22-story building joins its neighborhood with an urban Target store along with a welcoming Business Center on the ground floor. Residents can enjoy the many social lounges and rooftop decks for their own private experience. Radian is being designed to include amenities such as: a premium fitness center, a game room, a wine tasting room, a dog park, an outdoor theater, plenty of cabanas, a fully amenitized rooftop pool and jacuzzi, and much more.